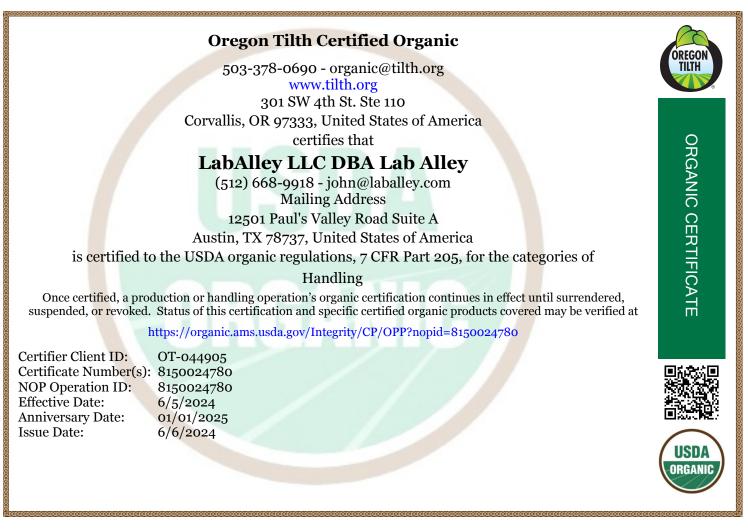

## Organic Certificate of Operation Addendum

LabAlley LLC DBA Lab Alley 12501 Paul's Valley Road Suite A Austin, TX 78737 United States Client Identification Number: OT-044905 NOP ID: 8150024780 Addendum Issue Date: 9/13/2024 Certified by OTCO since: 6/5/2024

You may verify the certification of this operation at the USDA National Organic Program Organic Integrity Database (OID) https://organic.ams.usda.gov/integrity/

# Scope(s): Handling